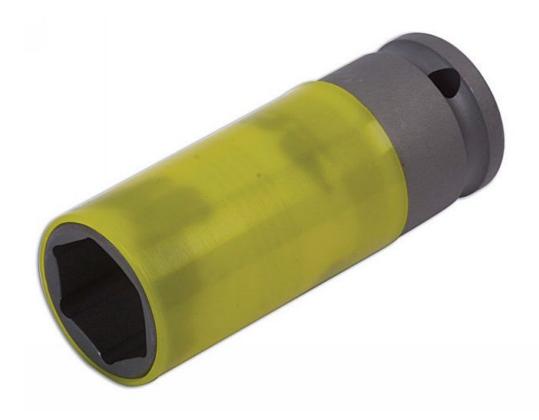

## Alloy Wheel Nut Socket 1/2"D 22mm

Primarily introduced for the new Range Rover, Discovery and Freelander plus BMW X5 and now suitable for the new Vauxhall, Opel Insignia. 1/2"D x 22mm with nylon sleeve to protect treasured alloy wheels. Manufactured from chrome molybdenum.

## **Additional Information**

- Primarily introduced for the new Range Rover, Discovery and Freelander plus BMW X5.
- · Also used now on Vauxhall, Opel Insignia.
- · Nylon outer sleeve to protect alloy wheel.
- 1/2"D x 22mm.
- · Manufactured from Chrome Molybdenum. Consumable.